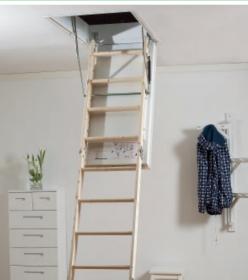

## 3-section loft ladder with hatch in elegant, moulded compound.

The LUX A1120's stylish finish and technological precision makes it the obvious choice for the discerning purchaser. The 3-section ladder is made from slow grown spruce and is, in closed position, accommodated on the elegant white moulded compound hatch. This, combined with the white veneered wooden frame, makes the unit a beautiful addition to most modern homes. Insulation and liner for minimum draught and heat loss. Clever gas spring balancing when opening and closing. U-value 0.54.

## LUX 3-section loft ladder

Supplied ready to fit with white surface treated frame, hatch of moulded compound, gas spring struts, 3-point lock with 800mm key and protective pads. Insulation of 50mm polystyrene and integrated plastic liner for European climates.