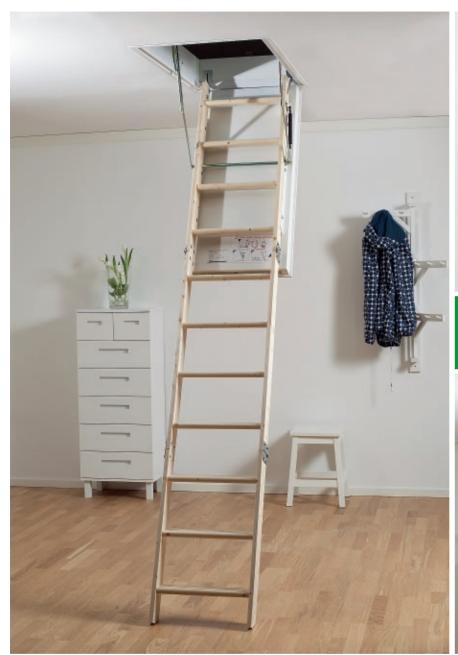

## 3-section loft ladder with hatch in elegant, moulded compound.

The LUX A1120's stylish finish and technological precision makes it the obvious choice for the discerning purchaser. The 3-section ladder is made from slow grown spruce and is, in closed position, accommodated on the elegant white moulded compound hatch. This, combined with the white veneered wooden frame, makes the unit a beautiful addition to most modern homes. Insulation and liner for minimum draught and heat loss. Clever gas spring balancing when opening and closing. U-value 0.54.

## LUX 3-section loft ladder

Supplied ready to fit with white surface treated frame, hatch of moulded compound, gas spring struts, 3-point lock with 800mm key and protective pads. Insulation of 50mm polystyrene and integrated plastic liner for European climates.