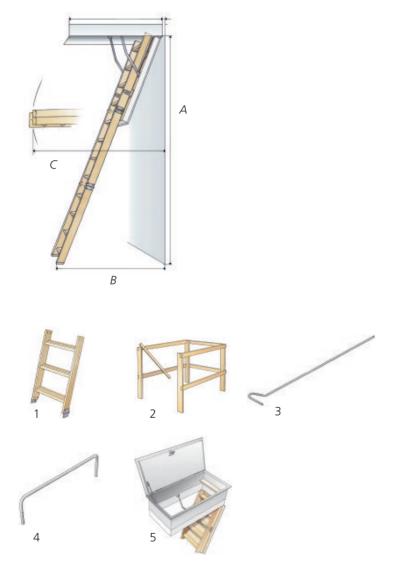

## The ladder's position on the floor in the extended position for different ceiling heights in millimetres:

| A: Ceiling height | B: Position<br>floor | C: Corridor on measurements |
|-------------------|----------------------|-----------------------------|
| 2400              | 1255                 | 1545                        |
| 2500              | 1300                 | 1545                        |
| 2650              | 1360                 | 1545                        |

## Accessories

- Extension section in wood, 3-section.
   Applies to ceiling heights 2650-3200mm.
- 2. Guard rail in wood. For safer trips up to your loft.
- 3. Key/operation rod 1050mm.
- 4. Universal hand rail, in white metal.
- 5. LUX D1020. Noise insulating and heat saving upper hatch specially designed for today's high energy requirements. Provides, where combined with loft ladders in the same series, a U-value of 0.33 W/m<sup>2</sup> °C. Insulation of 50mm polystyrene.